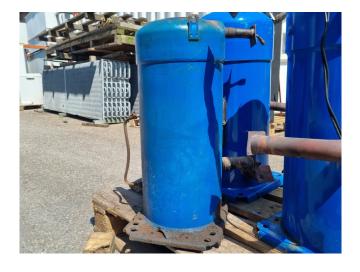

# Performer SZ160T4CB

#### **Used Performer SZ160T4CB**

Used Performer SZ160T4CB hermetic scroll compressor on Freon with a sight glass. The compressor has a displacement of 37,7 m³/h.
\*Why choose for HOSBV? We are not only the largest used refrigeration specialist in Europe, but also, we deliver all equipment including an extensive test, warranty and industrial cleaning. \*If requested we are happy to arrange your logistics.