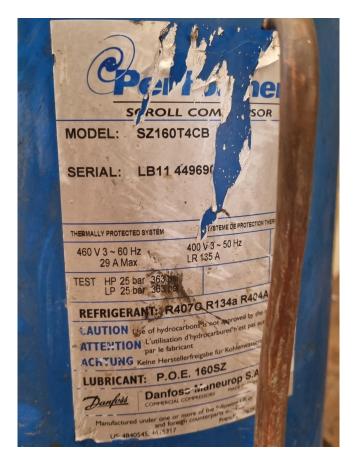

# Performer SZ160T4CB

# **Specifications**

| Brand             | Performer      |
|-------------------|----------------|
| Туре              | SZ160T4CB      |
| Refrigerant       | Freon          |
| kW at +10°C/+40°C | 47,3           |
| kW at 0°C/+40°C   | 32,1           |
| kW at -5ºC/+40ºC  | 26,1           |
| kW at -10°C/+40°C | 20,9           |
| kW at -20°C/+40°C | 12,8           |
| Sight Glass       | /              |
| m3 / h            | 37,7           |
| Weight in kg.     | 90             |
| Sizes             | 500x400x650 mm |
|                   | (LxWxH)        |
| Stock             | 1              |

#### **Used Performer SZ160T4CB**

Used Performer SZ160T4CB hermetic scroll compressor on Freon with a sight glass. The compressor has a displacement of 37,7 m³/h.
\*Why choose for HOSBV? We are not only the largest used refrigeration specialist in Europe, but also, we deliver all equipment including an extensive test, warranty and industrial cleaning. \*If requested we are happy to arrange your logistics.