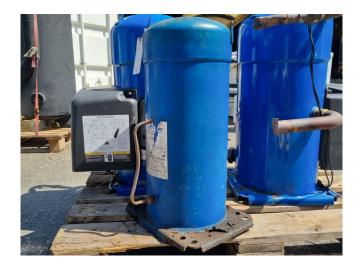

# Performer SZ160T4CB

#### **Used Performer SZ160T4CB**

Used Performer SZ160T4CB hermetic scroll compressor on Freon with a sight glass. The compressor has a displacement of 37,7 m³/h.
\*Why choose for HOSBV? We are not only the largest used refrigeration specialist in Europe, but also, we deliver all equipment including an extensive test, warranty and industrial cleaning. \*If requested we are happy to arrange your logistics.