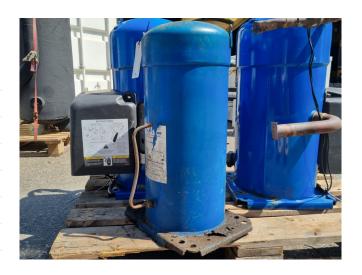

# Performer SZ160T4CB

#### **Used Performer SZ160T4CB**

Used Performer SZ160T4CB hermetic scroll compressor on Freon with a sight glass. The compressor has a displacement of 37,7 m³/h.
\*Why choose for HOSBV? We are not only the largest used refrigeration specialist in Europe, but also, we deliver all equipment including an extensive test, warranty and industrial cleaning. \*If requested we are happy to arrange your logistics.